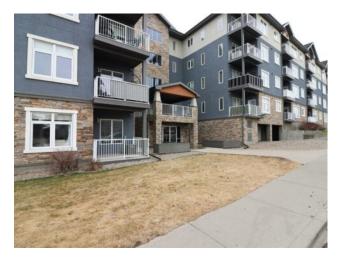

## 318, 19 Terrace View NE Medicine Hat, Alberta

MLS # A2213574

\$235,000

Division: Terrace Residential/Low Rise (2-4 stories) Type: Style: Apartment-Single Level Unit Size: 738 sq.ft. Age: 2007 (18 yrs old) **Beds:** Baths: Garage: Parkade Lot Size: Lot Feat:

Inclusions: Fridge, Stove, Dishwasher, Window coverings, Microwave, Washer, Dryer

Welcome to this charming condo nestled in the heart of Terrace, NE Medicine Hat. With 1 bedroom plus a den and 1 bathroom, this 738 sq ft home offers the perfect balance of comfort and functionality. Step inside and you'Il be greeted by a warm, inviting space that's been lovingly maintained—built in 2007 and still showing beautifully. The open layout flows seamlessly into a cozy balcony, perfect for morning coffee or unwinding at the end of the day. Whether you're a first-time homebuyer or simply looking for a low-maintenance lifestyle, you'Il appreciate the ease of living here. The building features secure underground parking, so you never have to worry about the weather, and everything is designed with convenience in mind. Don't miss your chance to own this lovely, move-in ready condo in a quiet, well-kept community.