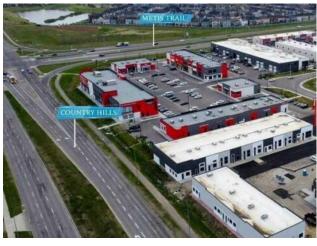

Sale/Lease: For Sale Bldg. Name: -Bus. Name: Size: 1,355 sq.ft. Zoning: I-C Addl. Cost: Based on Year: **Utilities:** Parking: Lot Size:

VENDOR FINANCING AVAILABLE | NO MORE RENTS! | BE A LANDLORD | Own your Retail space at HIGHLY DESIRABLE & RAPIDLY GROWING JACKSONPORT NE. This prime location at Corner of Country Hills & Metis Trail with access from Country Hills Blvd. Zoing allows Full RETAIL & OFFICE USE. AVAILABLE FOR LEASE OR SALE. This Shopping Complex covers neighborhoods of City Scape, Redstone, Skyview & Savannah NE. We are excited to offer you a 1355 SQFT unit for sale in this amazing development. Professionally managed and maintained by the condo board, this newly constructed space offers an abundance of parking for all visitors and customers. With a prime location in the heart of NE Calgary, this unit is ideal for a variety of uses such as RESTAURANT | MEDICAL CLINIC | PIZZA | LAW OR ACCOUNTANT OFFICE | JEWELLERY | GROCERY | VET CLINIC | ICECREAM PARLOUR | NAIL & HAIR SALOON | PHARMACY and many more. The unit is in shell condition, providing you with the opportunity to customize it according to your specific needs and requirements. Whether you are looking to start a new business or expand an existing one, this space offers endless possibilities. Take advantage of this rare opportunity to be a part of one of the best selling communities in Calgary. Don't miss out on this chance to make your mark in this vibrant and thriving neighborhood. Contact us OR your favorite realtor today to schedule a viewing and see for yourself why JACKSONPORT is the perfect place for your business to thrive.