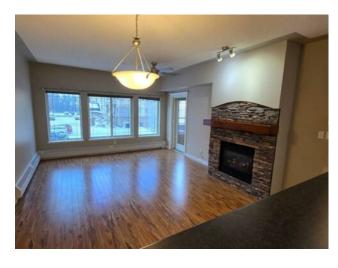

Features: Ceiling Fan(s), High Ceilings, No Animal Home, No Smoking Home, Open Floorplan

Inclusions:

N/A

Come check out this beautiful one bedroom one bath condo in the Wedgewood's of Discovery Ridge. This spacious unit has a modern kitchen with stainless steel appliances, laminate floors throughout, walk in closet, in suite laundry/storage room and a spacious 4 piece bathroom with shower and soaker tub. The private balcony has gas for outdoor grilling. Monthly condo fees include everything including electricity, gas and heat. This well managed concrete building is neighboring Griffith Park has heated underground parking, social room and fitness room with newly updated equipment. Steps away from community association outdoor hockey rink with tennis courts and plenty of walking paths. With the completion of the new ring road you have great access to plenty of shopping, schools and restaurants.