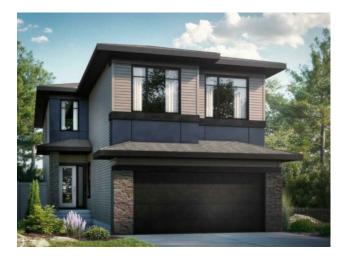

## 88 Heritage Ridge Cochrane, Alberta

Inclusions: N/A

The Priya model brings flair throughout the home with a flex room right off the front foyer and a walk-through mudroom and pantry off the double car garage. Discover the open-concept kitchen with an island that overlooks the dining area and stunning open-to-below great room. Upstairs you will find two bedrooms, a full bathroom, a central bonus room, spacious laundry room, and a large primary bedroom. Walk through double doors lead to the primary bedroom that's accompanied by a walk-in closet and luxury 5-piece ensuite. \*Photos are representative of the floorplan and interior colors may not be exact. Photos are representative.