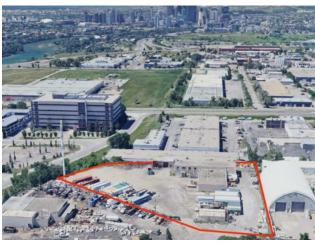

## 415 Monument Place SE Calgary, Alberta

**Heating:** 

Floors:

Roof: Exterior:

Water:

Sewer:

Inclusions:

N/A

MLS # A2215165

\$3,650,000

Meridian Industrial

Division:

Type:
Bus. Type:

Sale/Lease: For Sale

Bldg. Name: 
Bus. Name: 
Size: 13,092 sq.ft.

Zoning: I-G

Addl. Cost: 
Based on Year: 
Utilities: 
Parking: 
Lot Size: 2.19 Acres

Lot Feat: -

ONCE IN A GENERATION opportunity to purchase an inner-city industrial property with sweeping views of the Calgary skyline and the beautiful Rocky Mountains! Sitting atop a ridge line, this property is an incredible redevelopment opportunity. Although the building is functional and still in use by the current owner, there is so much more that can be done with this site. And where else can you find an industrial lot with this large of a yard within a five minute drive of the downtown core? It comes with a clean Phase 1 environmental report completed in 2025, and a compliant RPR report from 2016. Priced dropped to below formal appraisal value until July 31st, 2025, to motivate buyer for quick sale!