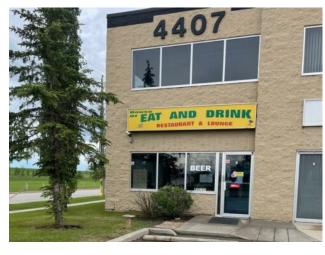

## 2, 4407 116 Avenue SE Calgary, Alberta

Heating: Floors:

Roof:

**Exterior:** 

Water:

Sewer:

Inclusions:

Call Lister

MLS # A2215178

\$529,900

Industrial

East Shepard Industrial

Division:

Type:

Bus. Type:

Sale/Lease: For Sale

Bldg. Name:

Bus. Name:

Size: 1,667 sq.ft.

Zoning: I-G

Addl. Cost: 
Based on Year: 
Utilities: 
Parking: 
Lot Size: 
Lot Feat: -

A Rare find!!! Opportunity is knocking to purchase an industrial bay with all restaurant equipment included. Awesome location minutes from Barlow Trail & Deerfoot Trail. This END unit is in great condition, with two washrooms, a walk-in-cooler and a Mezzanine. Call today for your private viewing.