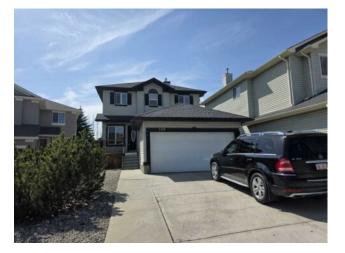

## 135 VALLEY CREST Close NW Calgary, Alberta

## \$680,000

| Division: | Valley Ridge                                                     |        |                   |  |  |
|-----------|------------------------------------------------------------------|--------|-------------------|--|--|
| Туре:     | Residential/Hou                                                  | ise    |                   |  |  |
| Style:    | 2 Storey                                                         |        |                   |  |  |
| Size:     | 1,806 sq.ft.                                                     | Age:   | 2003 (22 yrs old) |  |  |
| Beds:     | 5                                                                | Baths: | 2 full / 1 half   |  |  |
| Garage:   | Covered, Double Garage Attached, Garage Door Opener              |        |                   |  |  |
| Lot Size: | 0.11 Acre                                                        |        |                   |  |  |
| Lot Feat: | Back Yard, Backs on to Park/Green Space, Cul-De-Sac, Environment |        |                   |  |  |
|           |                                                                  |        |                   |  |  |

Features: Ceiling Fan(s), Central Vacuum, Granite Counters, Kitchen Island, Pantry, Vinyl Windows, Walk-In Closet(s)

Inclusions: HOT TUB ON DECK

WELCOME TO 135 VALLEY RIDGE CLOSE NW, THE HOME FEATURES OPEN AND BRIGHT FLOOR PLAN, WITH FIVE BEDROOMS, PLUS OFFICE, WITH LARGE FAMILY AND LIVING ROOMS ON THE MAIN AND THE BASEMENT. LARGE KITCHEN AND DINNING ROOM, 2 FULL 4 PIECE BATHROOMS WITH TUB, AND ONE 2 PIECE BATHROOM ON THE MAIN FLOOR. LARGE YARD BACKS ON TO THE GREEN PATH FOR WALKS OR PLAY. DOUBLE ATTACH GARAGE, QUIET AND COMFORTABLE HOME IN VALLEY RIDGE NW.