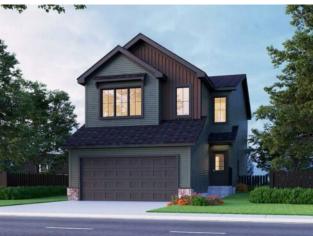

## 207 Sora Terrace SE Calgary, Alberta

## \$760,000

| Division: | Hotchkiss              |        |                  |
|-----------|------------------------|--------|------------------|
| Туре:     | Residential/House      |        |                  |
| Style:    | 2 Storey               |        |                  |
| Size:     | 2,294 sq.ft.           | Age:   | 2024 (1 yrs old) |
| Beds:     | 4                      | Baths: | 3                |
| Garage:   | Double Garage Attached |        |                  |
| Lot Size: | 0.09 Acre              |        |                  |
| Lot Feat: | Back Yard              |        |                  |
|           | Water:                 | -      |                  |
|           | Sewer:                 | -      |                  |
|           | Condo Fee              | : -    |                  |
|           | LLD:                   | -      |                  |
|           | Zoning:                | R-G    |                  |
|           | Utilities:             | -      |                  |

This beautifully designed Birkley 2 home boasts a spacious layout with a side entrance and a 9' basement wall height, offering ample space for future development. The executive kitchen features built-in stainless steel appliances, a gas cooktop, a stunning island with waterfall edge, and a convenient walk-through pantry. The great room is highlighted by an electric fireplace and there are additional windows throughout, flooding the space with natural light. Relax on the rear deck or unwind in the luxurious 5-piece ensuite, complete with a soaker tub and tiled shower. Photos are a representative.