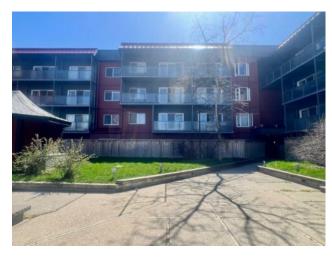

## 316, 333 Garry Crescent NE Calgary, Alberta

MLS # A2215620

\$159,900

| Division: | Greenview                          |        |                   |  |  |
|-----------|------------------------------------|--------|-------------------|--|--|
| Type:     | Residential/Low Rise (2-4 stories) |        |                   |  |  |
| Style:    | Apartment-Single Level Unit        |        |                   |  |  |
| Size:     | 693 sq.ft.                         | Age:   | 1980 (45 yrs old) |  |  |
| Beds:     | 1                                  | Baths: | 1                 |  |  |
| Garage:   | Stall                              |        |                   |  |  |
| Lot Size: | -                                  |        |                   |  |  |
| Lot Feat: | -                                  |        |                   |  |  |

Features: Ceiling Fan(s), No Animal Home, No Smoking Home

Inclusions: Hood fan

Great opportunity for first time buyers, down-sizers and Investors to own this 1- bedroom, 1-bathroom condo on the 3rd level of Landmark Gardens. This freshly painted unit has a bright kitchen with lots of cupboards and counter space, spacious living room with wood burning fireplace. New flooring throughout the unit. Bathroom with new toilet,sink and counter. West facing balcony overlooks the courtyard. Assigned under ground parking. Building was renovated several years ago. Laundry facilities on each floor. Close to amenities, shopping, major routes and Airport. Vacant for quick possession.