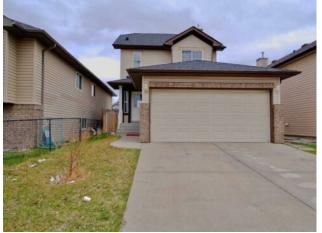

## 179 Saddlemead Close NE Calgary, Alberta

## \$650,000

| Division: | Saddle Ridge               |        |                   |
|-----------|----------------------------|--------|-------------------|
| Туре:     | Residential/House          |        |                   |
| Style:    | 2 Storey                   |        |                   |
| Size:     | 1,227 sq.ft.               | Age:   | 2006 (19 yrs old) |
| Beds:     | 4                          | Baths: | 3 full / 1 half   |
| Garage:   | Double Garage Attached     |        |                   |
| Lot Size: | 0.07 Acre                  |        |                   |
| Lot Feat: | Back Yard, Rectangular Lot |        |                   |
|           | Water:                     | -      |                   |
|           | Sewer:                     | -      |                   |
|           | Condo Fee                  | : -    |                   |
|           | LLD:                       | -      |                   |
|           | Zoning:                    | R-G    |                   |
|           | Utilities:                 | -      |                   |
|           |                            |        |                   |

BEAUTIFUL 2 STOREY DOUBLE ATTACHED GARAGE FEATURES 3 BEDRROMS UPSTAIRS MASTER WITH ENSUITE ,MAINFLOOR FEATURES FIREPLACE ,FENCED BACKYARD ,1 bedroom LEGAL SUITE. LAUNDRY, SEPARATE ENTRANCE ,PROPERTY IS CONVENIENTLY LOCATED CLOSE TO LRT AND OFFERS A RANGE OF AMENITIES CLOSE BY