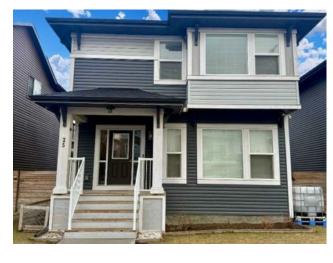

## 25 Cornerstone Manor NE Calgary, Alberta

\$719,000

| Division: | Cornerstone                      |        |                  |  |
|-----------|----------------------------------|--------|------------------|--|
| Туре:     | Residential/House                |        |                  |  |
| Style:    | 2 Storey                         |        |                  |  |
| Size:     | 2,138 sq.ft.                     | Age:   | 2018 (7 yrs old) |  |
| Beds:     | 4                                | Baths: | 2 full / 1 half  |  |
| Garage:   | Double Garage Detached           |        |                  |  |
| Lot Size: | 0.07 Acre                        |        |                  |  |
| Lot Feat: | Back Lane, Back Yard, Front Yard |        |                  |  |
|           |                                  |        |                  |  |

Features: See Remarks

Inclusions: n/a

NEW PRICE!!! Welcome to this Jayman Built home with 4 BEDROOMS UP and an ATTACHED REAR DOUBLE GARAGE and a South backyard. At just over 2000 sq ft, this is a great home that can grow with your family. Some bonuses include upgraded kitchen and appliances, upstairs laundry, instant hot water-on-demand, This home has very good access to Stoney Trail and amenities in the area. The measurements have not been verified.