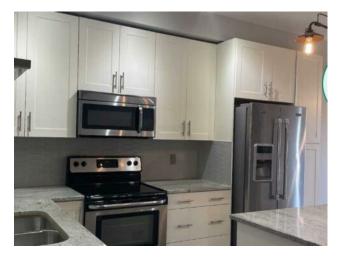

Features: Elevator, No Animal Home, Open Floorplan

Inclusions: n/a

Welcome to Copperfield Park II This open floor plan 1 Bed 1 Bath unit has granite countertops/island in the kitchen with stainless steel appliances. The spacious living room leads to your balcony that has a beautiful mountain view. The primary bedroom has a walkthrough closet with organizers and shelving. There is insuite storage, one titled parking stall an one assigned storage unit