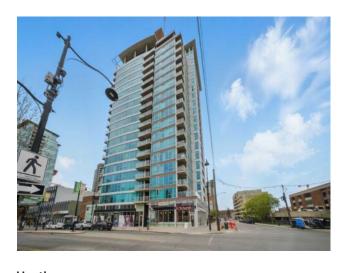

## 1602, 188 15 Avenue SW Calgary, Alberta

MLS # A2217930

\$449,999

| Division: | Beltline                            |        |                   |
|-----------|-------------------------------------|--------|-------------------|
| Type:     | Residential/High Rise (5+ stories)  |        |                   |
| Style:    | Apartment-Single Level Unit         |        |                   |
| Size:     | 1,143 sq.ft.                        | Age:   | 2006 (19 yrs old) |
| Beds:     | 2                                   | Baths: | 2                 |
| Garage:   | Heated Garage, Secured, Underground |        |                   |
| Lot Size: | -                                   |        |                   |
| Lot Feat: | -                                   |        |                   |
|           |                                     |        |                   |