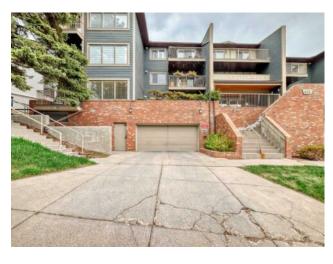

## 204, 420 3 Avenue NE Calgary, Alberta

MLS # A2217939

\$219,900

| Division: | Crescent Height                    | S      |                   |  |  |
|-----------|------------------------------------|--------|-------------------|--|--|
| Type:     | Residential/Low Rise (2-4 stories) |        |                   |  |  |
| Style:    | Apartment-Single Level Unit        |        |                   |  |  |
| Size:     | 595 sq.ft.                         | Age:   | 1982 (43 yrs old) |  |  |
| Beds:     | 1                                  | Baths: | 1                 |  |  |
| Garage:   | Underground                        |        |                   |  |  |
| Lot Size: | -                                  |        |                   |  |  |
| Lot Feat: | -                                  |        |                   |  |  |
|           |                                    |        |                   |  |  |

Features: Breakfast Bar, Laminate Counters

Inclusions: N/A

Welcome to this quaint and spacious 1 bedroom, 1 bathroom condo nestled in the desirable community of Crescent Heights. Thoughtfully designed, this home offers a warm and inviting layout with plenty of room to relax and entertain. The open-concept living space flows effortlessly, making it ideal for both everyday living and hosting guests. Enjoy the convenience of IN-SUITE LAUNDRY, a rare and valuable feature that adds to the comfort of urban living. The bright and functional kitchen opens to a generous living and dining area, with large windows that let in natural light throughout the day. Your UNDERGROUND PARKING STALL ensures peace of mind year-round, especially during Calgary's winter months. Located just a short walk from downtown, this condo is perfect for professionals or anyone looking to enjoy an active, walkable lifestyle with easy access to Bridgeland's shops, cafes, restaurants, transit, and the river pathways. Whether you're a first-time buyer, downsizing, or investing, this Crescent Heights gem checks all the boxes!