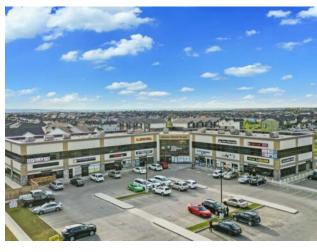

## 220, 20 Saddlestone Drive NE Calgary, Alberta

MLS # A2218347

**Heating:** 

Floors:

Roof: **Exterior:** 

Water:

Sewer:

Inclusions:

Bldg. Name: -**Bus. Name:** Size: 1,329 sq.ft. Zoning: C-C1 Addl. Cost: **Based on Year: Utilities:** Parking: Lot Size: Lot Feat:

Discover a bright and professional second-floor corner office space in the vibrant Saddleridge community. This fully built-out, turnkey unit offers 1,328 square feet of functional space, complete with large windows that flood the interior with natural light. Located in a well-maintained commercial complex, the office is ideal for a variety of professional or medical uses. Positioned on the top floor with access to common washrooms, this corner unit provides excellent visibility and a comfortable working environment. With convenient access to major roadways like Stoney Trail, this is a prime opportunity for businesses looking to establish or expand their presence in northeast Calgary.