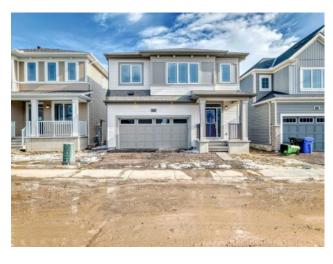

## 200 Cityside View NE Calgary, Alberta

MLS # A2219187

\$764,900

| Division: | Cityscape              |        |                  |  |  |
|-----------|------------------------|--------|------------------|--|--|
| Type:     | Residential/House      |        |                  |  |  |
| Style:    | 2 Storey               |        |                  |  |  |
| Size:     | 2,302 sq.ft.           | Age:   | 2025 (0 yrs old) |  |  |
| Beds:     | 4                      | Baths: | 1 full / 2 half  |  |  |
| Garage:   | Double Garage Attached |        |                  |  |  |
| Lot Size: | 0.07 Acre              |        |                  |  |  |
| Lot Feat: | Rectangular Lot        |        |                  |  |  |
|           |                        |        |                  |  |  |

Inclusions: N/A

This spacious 2,300 sq. ft. home offers comfortable living across two levels. The main floor features an open-concept kitchen and living area, perfect for entertaining. A convenient main-floor washroom and den add extra functionality. Upstairs, the master bedroom boasts a private washroom. Three additional bedrooms, a bonus room, and another washroom complete the upper level. Schedule a showing today to experience the charm and potential of this exceptional property. Do not miss out call your favourite realtor now!