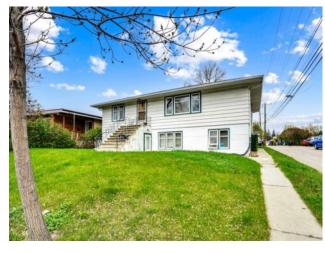

## 112 29 Avenue NW Calgary, Alberta

Features:

MLS # A2219374

\$925,000

Division: Tuxedo Park

Type: Multi-Family/Triplex

Style: Size: 1,270 sq.ft. Age: 1955 (70 yrs old)

Beds: - Baths: 
Garage: Lot Size: 0.14 Acre

Inclusions: 4 Fridges, 3 Electric Stoves, 1 gas Stove, Coin Op. Washer, Dryer

INVESTOR ALERT / OVERSIZED CORNER LOT / TRIPLEX / GREAT NW LOCATION / CASH FLOWING PROPERTY. This property has unbelievable potential! Built as a legal TRIPLEX (with 3 electric meters in common area) but currently an illegal 4 Plex with 4 self contained 1 bedroom suites. Each unit has their own kitchen, full bathroom, living room, storage, parking stall and access to shared common (coin op.) laundry. Located in the Northwest Community of Tuxedo which has great access to bus routes, bistros, shopping, downtown and surrounded by plenty of parks. The CORNER M-C1 Zoned Lot is 50 X 120 SF and would be a fantastic redevelopment site.