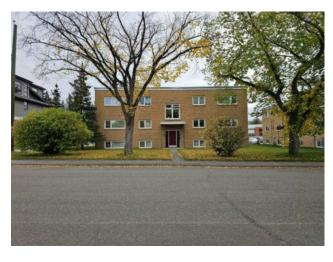

## 1-6, 2312 22 Street NW Calgary, Alberta

MLS # A2219394

\$1,850,000

| Division: | Banff Trail                |        |                   |
|-----------|----------------------------|--------|-------------------|
| Type:     | Multi-Family/Apartment     |        |                   |
| Style:    | Apartment-Multi Level Unit |        |                   |
| Size:     | 4,550 sq.ft.               | Age:   | 1958 (67 yrs old) |
| Beds:     | -                          | Baths: | -                 |
| Garage:   | -                          |        |                   |
| Lot Size: | -                          |        |                   |
| Lot Feat: | -                          |        |                   |

 Heating:
 Bldg Name:

 Floors:
 Water:

 Roof:
 Sewer:

 Basement:
 LLD:

 Exterior:
 Zoning:
 M-C1

 Foundation:
 Utilities:

Inclusions: 6 stoves, 6 fridges, 4 dishwasher, washer, dryer, window coverings

Vintage character 6 suite apartment building in a prime residential location in the core of the popular inner city neighborhood of Banff Trail, huge 75' x 120' lot landscaped with lawns and mature trees with great potential for future development, six large suites with many upgrades and original hardwood floors… 4 x 2 bdrm units at 825 sf and 2 x 1 bdrm units at 625 sf plus a laundry room and a storage locker room, six parking stalls on a concrete pad with plug ins, potential for construction of multiple garages with lofts, major recent building upgrades including a new roof, windows and boiler, four units have dishwashers