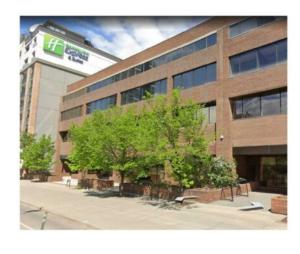

## 200, 1010 8 Avenue SW Calgary, Alberta

Heating: Floors:

Roof:

**Exterior:** 

Water:

Sewer:

Inclusions:

none

MLS # A2219528

\$1,495,000

Office

Downtown West End

Division:

Type:

Bus. Type:

Sale/Lease: For Sale

Bldg. Name: 
Bus. Name: 
Size: 8,920 sq.ft.

Zoning: DC

Addl. Cost: 
Based on Year: 
Utilities: 
Parking: 
Lot Size: 
Lot Feat: -

Second floor office suite conveniently located in the west end of the downtown core close to LRT and all amenities, full floor of 8,920 sq.ft. is designed with three independent office suites with reception areas, shared boardrooms, kitchens and central common area washrooms, the floor contains a total of 28 offices, two boardrooms and two kitchens, there are two elevators, building common area rooftop amenities, six underground parking stalls and three surface parking stalls