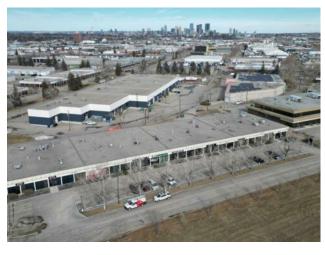

## 6161 6 Street SE Calgary, Alberta

MLS # A2219602

\$615,000

Manchester Industrial

Division:

Industrial Type: **Bus. Type:** Sale/Lease: For Sale Bldg. Name: Manchester Condominiums **Bus. Name:** Size: 2,167 sq.ft. Zoning: I-G Industrial General Addl. Cost: **Based on Year: Utilities:** Parking: Lot Size: Lot Feat:

Professionally managed building - Fronting onto Blackfoot Trail accessed from 58th Avenue SE - Accessible South Central location provides quick access major traffic corridors - Excellent opportunity for an owner user occupied by a month to month Tenant - Development includes large reception showroom, 2 private office, 2 washrooms, storage balance open warehouse

Prime south central location, rare small bay with dock loading,

South Central location fronting onto Blackfoot Trail just off 58th Avenue minutes from Glenmore Trail providing access to major transportation corridors, current Tenant's Month to Month