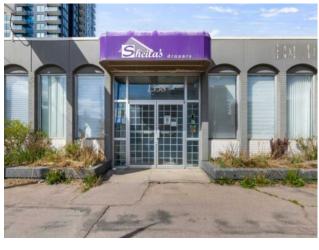

## 1350 11 Avenue SW Calgary, Alberta

**Heating:** 

Floors:

Roof: **Exterior:** 

Water:

Sewer:

Inclusions:

NA

MLS # A2220356

\$2,275,000

Beltline

For Sale

Mixed Use

Division:

**Bus. Type:** 

Type:

Sale/Lease: Bldg. Name: -Bus. Name: Size: 4,506 sq.ft. Zoning: CC-X Addl. Cost: **Based on Year: Utilities:** Parking: Lot Size: 0.15 Acre Lot Feat:

Prime 4500 sq ft free-standing retail/office building for sale located on the busy Beltline of downtown Calgary. This corner unit building offers a highly visible exposure to traffic heading west bound on 11 Ave SW, ample parking to the rear or public street parking to the west of the building, walking to distance to LRT and bus routes. The building is zoned CC-X for a variety of retail/office uses as well as future redevelopment potential. Call your Realtor now to view this beautiful opportunity.