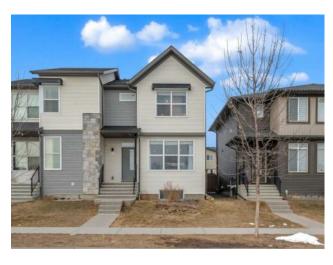

## 220 Savanna Road NE Calgary, Alberta

MLS # A2220547

\$558,000

| Division: | Saddle Ridge                                          |        |                  |  |  |
|-----------|-------------------------------------------------------|--------|------------------|--|--|
| Type:     | Residential/Duplex                                    |        |                  |  |  |
| Style:    | 2 Storey, Attached-Side by Side                       |        |                  |  |  |
| Size:     | 1,258 sq.ft.                                          | Age:   | 2016 (9 yrs old) |  |  |
| Beds:     | 3                                                     | Baths: | 2 full / 1 half  |  |  |
| Garage:   | Double Garage Detached, Garage Door Opener, On Street |        |                  |  |  |
| Lot Size: | 0.06 Acre                                             |        |                  |  |  |
| Lot Feat: | Back Yard                                             |        |                  |  |  |

Features: Kitchen Island, Quartz Counters, Walk-In Closet(s)

Inclusions: None

OPEN HOUSE SATURDAY 4:30PM-6:30PM. JUNE 7, 2025. Welcome to 220 Savanna Road NE — a beautifully maintained semi-detached home ideally located in the vibrant, family-friendly community of Saddle Ridge. Perfectly positioned across from a scenic green space and playground, this home offers a peaceful setting just minutes (under 8 minutes!) from Calgary International Airport. Inside, you'll find 3 generously sized bedrooms, including a primary suite with a private ensuite, plus an additional 1.5 baths. The partially finished basement features a bedroom and offers flexible space for a kids' play area, home office, or future development. Enjoy the convenience of a recently added oversized double detached garage, offering abundant parking and storage.