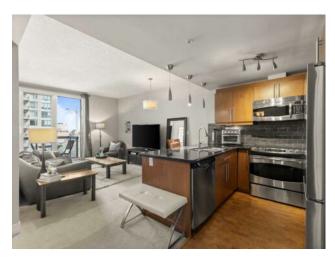

Features: Granite Counters, High Ceilings, Natural Woodwork, No Animal Home, No Smoking Home, Open Floorplan

Inclusions: N/A

Welcome to the Montana - This beautiful 1 bed, 1 bath unit offers exceptional inner city living. Conveniently located in the heart of the Beltline. Walking distance to 17th ave, along with several other shops, restaurants & pubs just steps from the lobby entrance. This East facing unit offers stunning views of Calgarys beautiful skyline. The quadruple pain windows and patio door create a very quiet atmosphere within the residence. As you enter the unit you are welcomed by 9' ceilings, a large entry way, stacked laundry closet and generous sized living room filled with natural sunlight. The kitchen features beautiful cork floors, stainless steal appliances, granite counter tops, and wood cabinetry - including a large pantry. The bedroom is spacious and located right next to the functional 4 piece bathroom. This unit is a must see. The Montana Building has a great reputation for being well managed and sought after for its location and classy design.