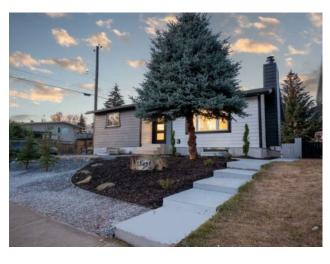

## 1349 Lake Sylvan Drive SE Calgary, Alberta

MLS # A2221064

\$849,990

| Division: | Bonavista Downs                                          |        |                   |  |  |
|-----------|----------------------------------------------------------|--------|-------------------|--|--|
| Type:     | Residential/House                                        |        |                   |  |  |
| Style:    | Bungalow                                                 |        |                   |  |  |
| Size:     | 1,054 sq.ft.                                             | Age:   | 1972 (53 yrs old) |  |  |
| Beds:     | 4                                                        | Baths: | 3                 |  |  |
| Garage:   | Double Garage Detached                                   |        |                   |  |  |
| Lot Size: | 0.10 Acre                                                |        |                   |  |  |
| Lot Feat: | Back Lane, Back Yard, Corner Lot, Front Yard, Landscaped |        |                   |  |  |
|           |                                                          |        |                   |  |  |

Features: Granite Counters, Kitchen Island, No Animal Home, No Smoking Home, Recessed Lighting, See Remarks, Vinyl Windows

Inclusions: tv and bracket in living room

Step into this impressively renovated home, gutted and transformed inside and out approximately two years ago, where a wide open floor plan immediately captivates. The heart of this home is the stunning kitchen, part of the extensive renovation completed around mid-2023, boasting a massive island with a striking waterfall quartz countertop. It's fully equipped with stainless steel appliances, ample storage in a large pantry, and sleek quartz counters throughout. Don't be deceived by the exterior; this home offers surprisingly spacious rooms. The master suite is a true retreat, measuring 14'5"x11'8". It features a luxurious full ensuite, also part of the home's comprehensive renovation, complete with dual sinks, a beautifully tiled glass shower, a separate soaker tub, and a walk-in closet outfitted with custom shelving. The main floor also includes a large second bedroom, another full bathroom, and an inviting open-concept dining and living area. A cozy fireplace and gleaming hardwood floors, all updated during the renovation, enhance the warmth and elegance of this space. Descend to the fully finished basement to discover an expansive family room, perfect for entertaining or relaxing. This level, also fully renovated, houses a stylish laundry room, a full bathroom with a tiled glass shower, and two additional generously sized bedrooms. The layout here offers excellent potential to create an in-law suite or a separate second unit by adding a kitchen, A secondary suite would be subject to approval and permitting by the city/ municipality. The exterior, completely redone roughly two years ago, features durable Hardie siding, concrete walkways, and landscaping. A double detached garage provides ample parking and storage. Investment Opportunity & Versatility: This property has a proven track record as a successful Airbnb rental, boasting excellent ratings, making it a