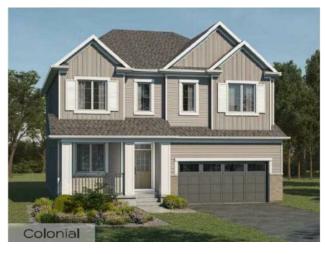

## 92 Cityside Crescent NE Calgary, Alberta

MLS # A2222140

\$810,990

| Division: | Cityscape                            |        |                  |  |  |
|-----------|--------------------------------------|--------|------------------|--|--|
| Type:     | Residential/House                    |        |                  |  |  |
| Style:    | 2 Storey                             |        |                  |  |  |
| Size:     | 2,825 sq.ft.                         | Age:   | 2025 (0 yrs old) |  |  |
| Beds:     | 4                                    | Baths: | 2 full / 1 half  |  |  |
| Garage:   | Double Garage Attached               |        |                  |  |  |
| Lot Size: | 0.08 Acre                            |        |                  |  |  |
| Lot Feat: | Back Yard, Low Maintenance Landscape |        |                  |  |  |

Features: High Ceilings, Kitchen Island, Pantry, Walk-In Closet(s)

Inclusions: N/A

As part of Mattamy's WideLotTM collection, the Cline amplifies living space through shorter hallways and brighter windows. Enjoy a unique, L-shaped kitchen and an oversized island as the central hub of your open-concept main floor. Keep home-life organized with the help of your kitchen pantry, powder room and a handy mudroom that provides access to your garage. An added main-floor bedroom with accompanying full-bathroom is ideal for family and visitors. Upstairs, enjoy the freedom of space in your bright and open loft and the privacy of your primary bedroom with ensuite and a walk-in closet. A 9' foundation has been added to your benefit for any future basement development plans. Equipped with 8 Solar Panels! This New Construction home is estimated to be completed July 2025. \*Photos & virtual tour are representative.