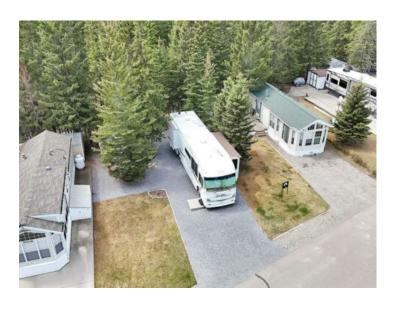

## 47, 32379 Range Road 55 Rural Mountain View County, Alberta

MLS # A2222180

\$89,900

Division: Coyote Creek

Lot Size: 0.08 Acre

Lot Feat: 
By Town: Sundre

LLD: 20-32-5-W5

Zoning: P-PCR

Water: Shared Well

Sewer: 
Utilities: -

Discover the Ideal Getaway in the Prestigious Coyote Creek Golf & RV Resort, Just Minutes from Town! This private lot, Surrounded by Towering Spruce Trees, Offers a Peaceful and Serene Atmosphere While Backing Directly onto Hole #8 of the Golf Course, Providing a Quiet, Natural Setting. Golf Cart Included, a Firepit Area for Cozy Evenings, and a Storage Shed for Added Convenience. The Spacious Backyard Presents Exciting Potential for Further Development—Customize it to Suit Your Vision with a Deck, or Outdoor Living Space. As Part of the Coyote Creek Resort community, You'Il have Access to an Array of Top-Notch Amenities, Including the 18-hole Championship Golf Course, an On-Site Restaurant, Laundry and Shower Facilities, As Well As a Playground and Horseshoe Pits. Outdoor Lovers Will Appreciate Nearby Activities like Kayaking, Rafting, Fishing, ATVing, and More. This is a Great Opportunity to Own a Fully Equipped, Private Lot in one of Alberta's Premier Golf and RV Resorts. Contact Me Today to Schedule Your Private Showing and Experience the Resort Lifestyle For Yourself!