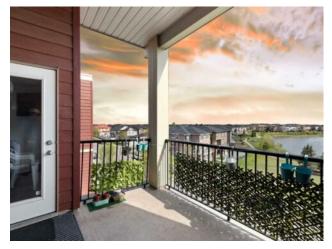

Inclusions: na

Heating:

Floors:

Roof:

Basement: Exterior:

Foundation:

Features:

Welcome to this Top floor unit with an awesome view of the lake and the green space. There are only a few units in this building that enjoy this view. It is a 2 bedroom + 2 Bath + den, Granite countertops, Stainless steel appliance package, well maintained property. The back of the unit is South facing and that makes it sunny and bright all day. It comes with a Titled Underground Heated parking. There is ample visitor parking in front of the main entrance. Walking distance to grocery stores, Coffee shops, Restaurants and all other daily needs shops are a stone throw away from this building. Walking distance to the Bus stop and only 5 min drive to the Saddle Ridge LRT station.