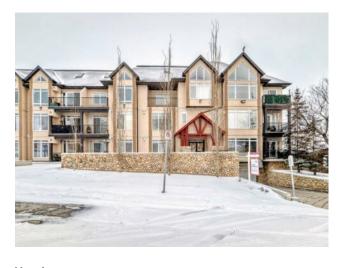

Features: Ceiling Fan(s), Granite Counters, High Ceilings, Kitchen Island, No Animal Home, No Smoking Home, Open Floorplan

Inclusions: NONE

Welcome to the 141 Mountain Street Condos! One of the largest multi-level units in the building, this corner unit comes with TWO assigned parking stalls. Situated at the back of the building, the condo is whisper quiet and private.. The large, balcony has a partial mountain view. The large, open living areas are bathed in natural light. Freshly painted throughout and sparkling clean, this condo has great spaces for entertaining. The kitchen is open with plenty of storage and storage options. The granite counter and island is perfect for baking and prep. Living room and dining room are generously sized. A gas fireplace with tile surround provides a focal point and a cozy spot to relax and enjoy the views. The home boast of 2 huge bedrooms, 4 piece ensuite includes dual granite topped sinks, huge walk through closet and storage. The building elevator accesses both the 3rd and 4th floor entrances of this unit. Parking is heated and secure with visitor and accessible parking for your guests. You will love the convenience of being within walking distance to all amenities in downtown Cochrane. This location provide quick access to the mountains and all quadrants of Calgary via Crowchild Trail or Highway 1. The Tuscany C Train station is a quick drive that also gives good access. This building is well managed by the proactive condo board. You will love this beautiful space in central Cochrane!