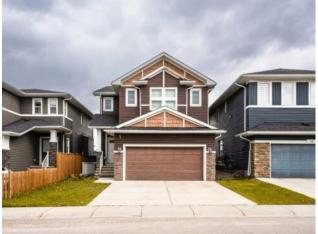

## 52 Redstone Park NE Calgary, Alberta

## \$770,000

| Division: | Redstone               |        |                   |
|-----------|------------------------|--------|-------------------|
| Туре:     | Residential/House      |        |                   |
| Style:    | 2 Storey               |        |                   |
| Size:     | 2,427 sq.ft.           | Age:   | 2012 (13 yrs old) |
| Beds:     | 4                      | Baths: | 3 full / 1 half   |
| Garage:   | Double Garage Attached |        |                   |
| Lot Size: | 0.09 Acre              |        |                   |
| Lot Feat: | Back Yard              |        |                   |
|           | Water:                 | -      |                   |
|           | Sewer:                 | -      |                   |
|           | Condo Fee              | : -    |                   |
|           | LLD:                   | -      |                   |
|           | Zoning:                | R-1    |                   |
|           | Utilities:             | -      |                   |
|           |                        |        |                   |

Looking for a home large enough to house your family while generating additional income? A rare opportunity to own an immaculate 2427 SQFT home with the LEGAL 2 BEDROOM BASEMENT SUITE made available in Redstone. Located on a quiet street with views looking onto the park this home is featured by the main floor which boasts a bright living room with a feature fireplace, a built-in office, walkthrough pantry and a gorgeous kitchen w/ SS appliances, granite counters, center island and a dining area leading to the deck. The upper level features a large bonus room, laundry, 2 bath, 3 bedrooms including the master retreat offering a walk-in closet and spacious 5 piece ensuite. The suited basement which has a separate front entrance offers 2 bedrooms, a full bath, separate laundry, full kitchen and a living/ dining area. Perfect for family members or an additional source of income.