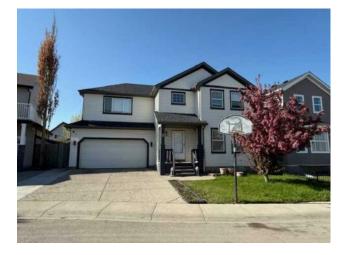

## 7 Martha's Haven Heath NE Calgary, Alberta

Inclusions: NONE

4 Bedroom with Double front Attach garage New Roof in a heart of NE martindale charming 2-story house, nestled in a peaceful cul-de-sac, offers 1800 sq ft of living space with4 bedrooms and 2.5 bathrooms. The open-to-below design and cozy fireplace create an elegant living area. The kitchen boasts granite countertops and modern appliances, seamlessly connecting to the spacious dining area. Large windows flood the main floor with natural light. Upstairs, four generous bedrooms await, including a master suite with ensuite and walk-in closet. The upper-level washer and dryer add convenience. Theunfinished basement allows for customization, and the large backyard is perfect for outdoor activities. Recent upgrades include a new furnace . Close to airport, transit, schools and shopping centers. Don't miss this opportunity—book your showing today!