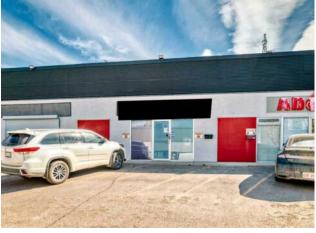

## 10B, 416 Meridian Road SE Calgary, Alberta

FOR SALE, Industrial Bay. This centrally located unit offers 1778 sqft of main floor space, thoughtfully designed with a welcoming showroom/office area at the front. The additional 899 sqft mezzanine provides flexible space for storage or office expansion. The rear warehouse space features impressive high ceilings and a large, ground-level overhead door for seamless loading and unloading. Enjoy the comfort of central A/C and the convenience of 4 assigned parking stalls. A perfect blend of professional image and practical functionality. Close to downtown, Deerfoot, Airport and much more, a must to see.