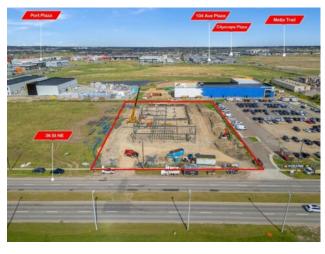

## 10680 36 Street NE Calgary, Alberta

MLS # A2224442

\$1,350,000

Stoney 3

Lot Size:

Lot Feat:

Division:

**Business** Type: **Bus. Type:** Sale/Lease: For Sale Bldg. Name: -**Bus. Name:** Size: 3,000 sq.ft. Zoning: DC Addl. Cost: **Based on Year: Utilities:** Parking:

Inclusions: N/A

**Heating:** 

Floors:

Roof: **Exterior:** 

Water:

Sewer:

LOCATION, LOCATION!! Don't miss the golden opportunity to own a large size 3,000+/- sqft Commercial bay in a highly desirable community, direct access to 36ST NE, adjacent to YYC Calgary Airport. It offers a versatile space ideal for various business types, like a restaurant, Barber Shop, Convenience store, physiotherapist/Chiropractor, commercial storage, or another local venture, this spot provides an excellent opportunity for growth. Options to build a 2nd floor mezzanine allowed. Please review the city of Calgary Land Use Bylaw for more details. Quick access to Metis Trail, Deerfoot Trail, and Stoney Trail. Bays are currently under construction and will be available for possession by January 2026.