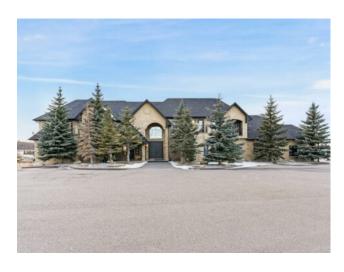

## 40090 Retreat Road Rural Rocky View County, Alberta

MLS # A2224808

\$3,399,000

| Division: | NONE                                         |        |                   |  |  |
|-----------|----------------------------------------------|--------|-------------------|--|--|
| Type:     | Residential/House                            |        |                   |  |  |
| Style:    | 2 Storey, Acreage with Residence             |        |                   |  |  |
| Size:     | 5,942 sq.ft.                                 | Age:   | 2005 (20 yrs old) |  |  |
| Beds:     | 8                                            | Baths: | 9 full / 1 half   |  |  |
| Garage:   | Quad or More Attached, Quad or More Detached |        |                   |  |  |
| Lot Size: | 9.17 Acres                                   |        |                   |  |  |
| Lot Feat: | Landscaped                                   |        |                   |  |  |

Features: Bar, Bookcases, Central Vacuum, Crown Molding, Double Vanity, Granite Counters

Inclusions: N/A

Welcome to 40090 Retreat Road in Cochrane, a custom high-end built home located on 9.17 acres on Retreat Road. This West facing property has a stunning view of the Rocky Mountains, which can be seen all year round. This luxury homes contains 7 bedrooms, and 10