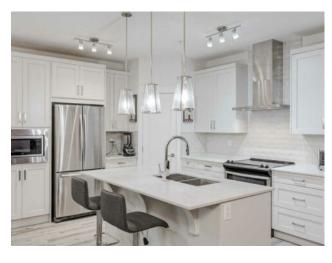

Features: Kitchen Island, No Smoking Home, Quartz Counters

Inclusions: n/a

Discover this beautiful main floor 2-bedroom condo, perfectly designed for comfortable living. The spacious kitchen is a true highlight, featuring abundant white cabinetry, a built-in microwave, and elegant granite countertops. The large living room offers ample space for relaxation and entertaining, with patio doors opening onto an impressively expansive 34' x 6'3" private patio. The primary bedroom boasts a luxurious 4-piece ensuite complete with a stand-up shower and dual sinks, while a convenient stacked laundry unit and a well-appointed main 4-piece bath serve the rest of the home. Enjoy the seamless flow of beautiful laminate flooring throughout the main living areas, complemented by tasteful tile in the bathrooms. This unit includes a secure underground parking stall and a dedicated storage locker. The building has extra soundproofing, with extra layers of drywall, offset studs and a layer of concrete between floors. The location is truly unbeatable – directly across the street from a vibrant array of shops and restaurants, and just minutes away from Stoney Trail for easy city access.