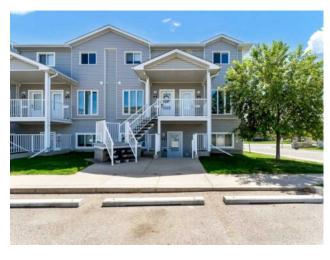

## 44 Northlands Pointe NE Medicine Hat, Alberta

MLS # A2225220

\$219,900

| Division: | Northeast Crescent Heights |        |                   |
|-----------|----------------------------|--------|-------------------|
| Type:     | Residential/Five Plus      |        |                   |
| Style:    | 2 Storey                   |        |                   |
| Size:     | 1,154 sq.ft.               | Age:   | 2006 (19 yrs old) |
| Beds:     | 3                          | Baths: | 1 full / 1 half   |
| Garage:   | Stall                      |        |                   |
| Lot Size: | -                          |        |                   |
| Lot Feat: | Landscaped, Lawn, Level    |        |                   |

Features: Breakfast Bar, Granite Counters, Storage, Walk-In Closet(s)

Inclusions: N/A

Whether you're a first-time home buyer or a savvy investor, this charming condo offers the perfect opportunity for low-maintenance living at an unbeatable price. Step inside to a bright and welcoming main floor featuring a cozy living room, a well-equipped kitchen with a sleek stainless steel appliance package, a dining area with access to your private deck, a 2-piece bathroom, and a utility room for added convenience. Upstairs, you'll find three generously sized bedrooms, a full 4-piece bathroom, and a thoughtfully located laundry room to make daily living a breeze. Enjoy two assigned parking stalls and affordable condo fees of just \$308.17/month. This home is pristinely clean and truly move-in ready! Don't miss out—book your private showing with your favourite REALTOR® today!