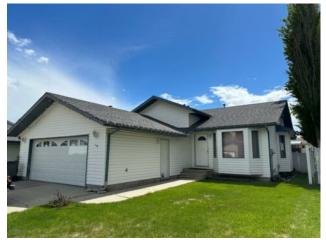

## 46 Atkinson Crescent Whitecourt, Alberta

## \$325,000

| Division: | NONE                                          |        |                   |
|-----------|-----------------------------------------------|--------|-------------------|
| Гуре:     | Residential/House                             |        |                   |
| Style:    | 4 Level Split                                 |        |                   |
| Size:     | 911 sq.ft.                                    | Age:   | 1993 (32 yrs old) |
| Beds:     | 4                                             | Baths: | 2 full / 1 half   |
| Garage:   | Double Garage Attached                        |        |                   |
| Lot Size: | 0.14 Acre                                     |        |                   |
| Lot Feat: | Back Yard, Front Yard, Level, Rectangular Lot |        |                   |
|           | Water:                                        | -      |                   |
|           | Sewer:                                        | -      |                   |
|           | Condo Fee                                     | -      |                   |
|           | LLD:                                          | -      |                   |
|           | Zoning:                                       | R1     |                   |
|           | Utilities:                                    | -      |                   |

Spacious 4 Level split built in 1993. Double attached garage, low maintenance PVC vinyl fence, large back yard with alley access, 2 tiered deck. Inside original hardwood flooring in the dining/ living room, lots of natural light, vaulted ceiling. The large kitchen has ceramic flooring, an oak package and garden doors to the rear deck. The lower level has 2 big windows and a built in gas fireplace. 4th bedroom, laundry and access to the garage. the Basement is finished and would make a great play room or 5th bedroom.