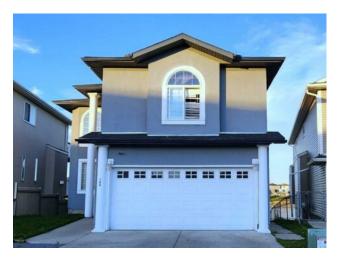

## 104 Taracove Crescent NE Calgary, Alberta

MLS # A2225474

\$774,900

| Division: | Taradale                     |        |                   |  |  |
|-----------|------------------------------|--------|-------------------|--|--|
| Type:     | Residential/House            |        |                   |  |  |
| Style:    | 2 Storey                     |        |                   |  |  |
| Size:     | 2,274 sq.ft.                 | Age:   | 2002 (23 yrs old) |  |  |
| Beds:     | 7                            | Baths: | 3 full / 1 half   |  |  |
| Garage:   | Double Garage Attached       |        |                   |  |  |
| Lot Size: | 0.11 Acre                    |        |                   |  |  |
| Lot Feat: | Private, Sloped, Sloped Down |        |                   |  |  |
|           |                              |        |                   |  |  |

Features: Breakfast Bar, French Door, Kitchen Island

Inclusions: none

Welcome to This spacious two-story home offers everything you need for comfortable family living. Upstairs, you'Il find 4 generously sized bedrooms, including a master suite with its own ensuite bathroom, plus a total of 2.5 bathrooms. The walkout basement features with 3 additional bedrooms, a full bathroom, and a separate entrance—perfect for extended family or potential rental income. An attached double car garage provides ample parking and storage. Enjoy stunning views and privacy as this property backs onto a serene pond, providing a peaceful backdrop to your everyday life. Located in a prime area with easy access to a shopping plaza, schools, parks, and the nearby YMCA, this home is ideal for families looking for convenience and community. A fantastic opportunity in a sought-after location!