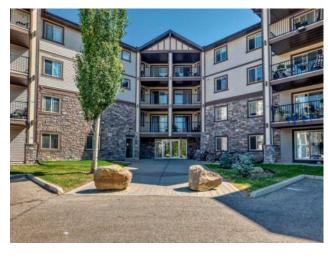

## 1125, 60 Panatella Street NW Calgary, Alberta

MLS # A2225605

\$348,800

| Division: | Panorama Hills                     |        |                   |  |
|-----------|------------------------------------|--------|-------------------|--|
| Type:     | Residential/Low Rise (2-4 stories) |        |                   |  |
| Style:    | Apartment-Single Level Unit        |        |                   |  |
| Size:     | 983 sq.ft.                         | Age:   | 2008 (17 yrs old) |  |
| Beds:     | 2                                  | Baths: | 2                 |  |
| Garage:   | Underground                        |        |                   |  |
| Lot Size: | -                                  |        |                   |  |
| Lot Feat: | -                                  |        |                   |  |
|           |                                    |        |                   |  |

Features: No Animal Home, No Smoking Home

Inclusions:

N/A

Step into the welcoming community of Panorama Hills and uncover this cozy corner condo unit. Perfect for investors or first-time home buyers seeking a smart investment opportunity. Utilities like water, heat and electricity are all included in the condo fees! This meticulously cared for two-bedroom, two-bathroom condo offers underground heated parking for added convenience. With laminate flooring, tile, stainless steel appliances - (New Refrigerator & New Dishwasher), and an open concept layout, this unit provides a stylish and contemporary living space. Relax or barbecue on the patio with loved ones and enjoy the proximity to shopping, schools, golf courses, and major highways. Contact me for more information or to arrange a viewing today.