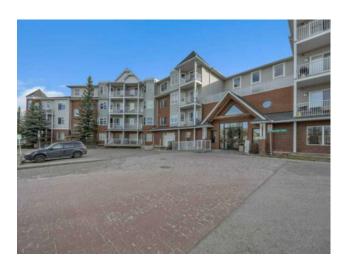

## 311, 8 Prestwick Pond Terrace NE Calgary, Alberta

MLS # A2225824

\$278,000

| Division: | McKenzie Towne                     |        |                   |  |
|-----------|------------------------------------|--------|-------------------|--|
| Type:     | Residential/Low Rise (2-4 stories) |        |                   |  |
| Style:    | Apartment-Single Level Unit        |        |                   |  |
| Size:     | 743 sq.ft.                         | Age:   | 2004 (21 yrs old) |  |
| Beds:     | 2                                  | Baths: | 1                 |  |
| Garage:   | Underground                        |        |                   |  |
| Lot Size: | -                                  |        |                   |  |
| Lot Feat: | -                                  |        |                   |  |
|           |                                    |        |                   |  |

Features: No Smoking Home, Open Floorplan

Inclusions: NONE

Discover your next home in the inviting McKenzie Towne, where convenience and amenities like schools, shopping, easy access to major highways, restaurants, pubs, a gym, and numerous sports programs such as volleyball, pickleball, floor hockey, tennis, and basketball are right at your doorstep. Welcome to this 2-bedroom unit, which offers a thoughtful layout with nearly 750 sqft in a waterfront development. Located on the third floor, it provides a great view from your balcony. The building's amenities enhance your lifestyle, offering social rooms and communal areas for gatherings and social events. Don't miss this out as this is not going to last longer.