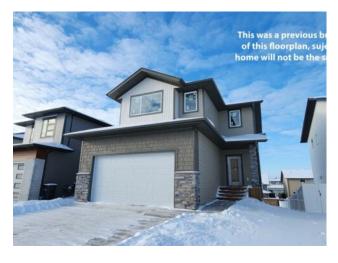

## 57 Bardwell Way Sylvan Lake, Alberta

MLS # A2226363

\$609,900

| Division: | Beacon Hill                                                     |        |                  |  |  |
|-----------|-----------------------------------------------------------------|--------|------------------|--|--|
| Туре:     | Residential/House                                               |        |                  |  |  |
| Style:    | 2 Storey                                                        |        |                  |  |  |
| Size:     | 2,135 sq.ft.                                                    | Age:   | 2025 (0 yrs old) |  |  |
| Beds:     | 3                                                               | Baths: | 2 full / 1 half  |  |  |
| Garage:   | Concrete Driveway, Double Garage Attached, Off Street           |        |                  |  |  |
| Lot Size: | 0.12 Acre                                                       |        |                  |  |  |
| Lot Feat: | Back Lane, Back Yard, Front Yard, Interior Lot, Rectangular Lot |        |                  |  |  |
|           |                                                                 |        |                  |  |  |

Situated in sought after Beacon Hill and built by Laebon Homes, this brand new 2 Storey could be your family's next home in Sylvan Lake! This best selling Lyndon floor plan offers a wide open living space with 9' main floor ceilings, large bedrooms, 2nd floor laundry, and a large upper floor bonus room. A large entry way flows into the spacious living space, and the kitchen features raised cabinetry accented with quartz counter tops, stainless steel appliances, a large island with eating bar, and a convenient walk-in pantry. The second floor offers a large primary suite with a spa-like 5 pce ensuite with a free standing soaker tub, dual sinks, 5' shower, a private water closet, and a spacious walk in closet. The second and third bedrooms are generously sized, and you'll love ending your day in the huge bonus room which makes the perfect space for family movie nights or a relaxing space to wind down. The attached garage is insulated, drywalled, and taped. If you need more space, the builder can complete the basement development for you, and allowances can also be provided for blinds, and a washer and dryer to make this a completely move in ready package. Poured concrete front driveway, front sod, and rear topsoil are included in the price and will be completed as weather permits. 1 year builder warranty and 10 year Alberta New Home Warranty are included. Taxes have yet to be assessed. This home has an estimated completion date of August 2025. Photos and renderings are examples from a similar home built previously and do not necessarily reflect finished and colours used in this home.