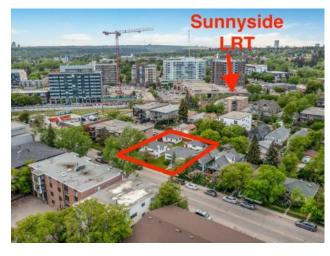

## 922 & 926 2 Avenue NW Calgary, Alberta

\$3,500,000

| Division: | Sunnyside                  |        |                   |  |
|-----------|----------------------------|--------|-------------------|--|
| Туре:     | Multi-Family/Row/Townhouse |        |                   |  |
| Style:    | -                          |        |                   |  |
| Size:     | 1,862 sq.ft.               | Age:   | 1947 (78 yrs old) |  |
| Beds:     | -                          | Baths: | -                 |  |
| Garage:   | -                          |        |                   |  |
| Lot Size: | -                          |        |                   |  |
| Lot Feat: | -                          |        |                   |  |

 Heating:
 Bldg Name:

 Floors:
 Water:

 Roof:
 Sewer:

 Basement:
 LLD:

 Exterior:
 Zoning:
 DC

 Foundation:
 Utilities:

Inclusions: see remarks

Rare 100' x 120' land assembly(DC zoned) located around the corner from Sunnyside LRT Station. Endless opportunities here for developers, builders and investors. Kensington/Sunnyside area is booming, so why not take advantage of this opportunity NOW? Opportunities are endless here....a townhome complex....a condo building(up to 6 storeys are allowed on this block - please refer to the Riley Communities Local Area Plan). This land assembly consists of two 50'x120' lots. Each property has a very solid mid century bungalow on it with great tenants in place. Talk to your agent. Talk to the city. Get going! This a good one!