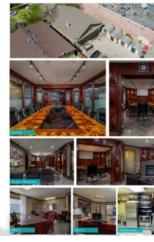

0.14 Acre

Inclusions: Contact Lister Directly

Click Brochure Link for more details\*\* First time ever to market as a commercial offering. The original structure was built in 1900 and then fully redeveloped and expanded in size in 1999. Pride of ownership is evident throughout and the interior design and layout provides a high end client experience well suited for any type of owner/occupier professional service office including law, accounting and wealth management. The building is well parked with both onsite staff parking and ample free street parking for clients and visitors. Despite only being a four minute drive from Calgary's downtown core, the property is located in a very convenient and non-congested area just off of 17th Avenue SW. Additionally, the property is only a 7 minute walk to the Shaganappi Point LRT station.