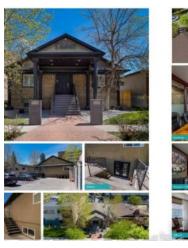

## 1912 26A Street SW Calgary, Alberta

MLS # A2227810

**Heating:** 

Floors:

Roof:

**Exterior:** 

Water:

Sewer:

\$1,950,000

Lot Size:

Lot Feat:

Division: Killarney/Glengarry Office Type: **Bus. Type:** Sale/Lease: For Sale Bldg. Name: -**Bus. Name:** Size: 1,808 sq.ft. Zoning: MU-1 f4.5h23 Addl. Cost: **Based on Year: Utilities:** Parking:

0.14 Acre

Inclusions: Contact Lister Directly

Click Brochure Link for more details\*\* First time ever to market as a commercial offering. The original structure was built in 1900 and then fully redeveloped and expanded in size in 1999. Pride of ownership is evident throughout and the interior design and layout provides a high end client experience well suited for any type of owner/occupier professional service office including law, accounting and wealth management. The building is well parked with both onsite staff parking and ample free street parking for clients and visitors. Despite only being a four minute drive from Calgary's downtown core, the property is located in a very convenient and non-congested area just off of 17th Avenue SW. Additionally, the property is only a 7 minute walk to the Shaganappi Point LRT station.