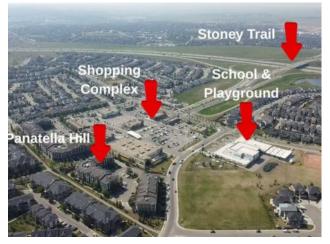

Inclusions: N/A

Discover the perfect blend of style & functionality in this beautifully upgraded & well maintained 2-bedroom, 2-bathroom condo in the heart of Panorama Hills. With a modern open layout, this home offers comfort & convenience in a thriving family-friendly neighbourhood. Step inside to find tile & hardwood flooring, a modern white kitchen with stainless steel appliances including a newer dishwasher & microwave , quartz countertops, a pantry & in-suite laundry with storage. Enjoy year-round comfort with AC, built-in closet organizers & a private balcony complete with a gas line for barbecuing—ideal for summer nights. This unit also includes titled underground parking(#325 located next to the elevator), an assigned storage locker, visitor parking & ample street parking for guests. Perfectly situated just minutes from Stoney Trail, this location offers easy access to schools, playgrounds, ponds & the Gates of Panorama Hills which is just next door, where you'Il find everything from Save-On-Foods & Tim Hortons to restaurants, medical clinics & more. Enjoy exclusive access to the Panorama Hills Community Centre, featuring a spray park, basketball courts, skating rink, volleyball & a tobogganing hill. Whether you're walking or biking, the extensive trail network & surrounding greenspaces make it easy to enjoy the outdoors right from your doorstep. This is a fantastic opportunity for first-time buyers, downsizers, or investors looking for a move-in-ready home in a well-connected community. Book your showing today! Check out the video & 3D walk through.