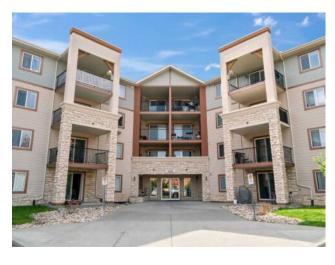

## 2321, 505 Railway Street W Cochrane, Alberta

MLS # A2228575

\$273,900

| Division: | Downtown                           |        |                   |  |
|-----------|------------------------------------|--------|-------------------|--|
| Type:     | Residential/Low Rise (2-4 stories) |        |                   |  |
| Style:    | Apartment-Single Level Unit        |        |                   |  |
| Size:     | 844 sq.ft.                         | Age:   | 2006 (19 yrs old) |  |
| Beds:     | 2                                  | Baths: | 1                 |  |
| Garage:   | Parkade, Titled                    |        |                   |  |
| Lot Size: | 0.02 Acre                          |        |                   |  |
| Lot Feat: | -                                  |        |                   |  |

Features: Kitchen Island

Inclusions: none

Welcome to beautiful Cochrane. Whether first time buyer, looking to downsize, or real estate investor this 2 bedroom, 1 bathroom conventional condo is available for you! With its titled underground heated parking, as well as newer well maintained appliances is ready for immediate possession! Its picturesque view of the Rocky Mountains and close proximity to the Bow River allow for numerous outdoor activities. There are also many conveniences within walking distance such as shopping, medical offices, and a multitude of restaurants to choose from. Book your showing now!