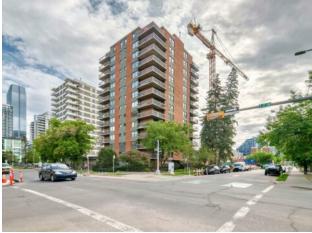

## 420, 540 14 Avenue SW Calgary, Alberta

CONCRETE CONSTRUCTION | North & WEST FACING BALCONY | 2 BEDROOMS + 2 BATHROOMS | 4TH FLOOR CORNER UNIT | BIKE STORAGE, GYM + SOCIAL ROOM | Welcome to Rosewood Estates in Calgary's vibrant Beltline, just steps from the restaurants, shopping, and the energy of 17th Avenue. This bright and airy corner unit offers over 1100 sq ft of functional living space with two spacious bedrooms, two full bathrooms, and a well-designed open layout. You'II love the easy-clean laminate flooring throughout, plus the comfort of central air conditioning and in-suite laundry with extra storage space. The kitchen features stainless steel appliances and convenient eat-up bar with stone counters that flows seamlessly into the open living and dining area. Large windows flood the space with natural light and connect you to the wraparound southeast-facing balcony—perfect for morning coffee and unwinding with city views in the evening. The primary bedroom is generously sized with a walk-through closet and private 2-piece ensuite, while the second bedroom and 4-piece bath are ideal for guests or roommates. Rosewood Estates offers a beautifully renovated lobby, secured parking, a well-equipped fitness room, bike storage, and a social room for gatherings. This is a well-managed, pet-free building with a friendly sense of community. An unbeatable downtown location - steps from all the best of 17th Ave, downtown, Stampede Park, and LRT access. This is the lock and leave lifestyle you've been waiting for