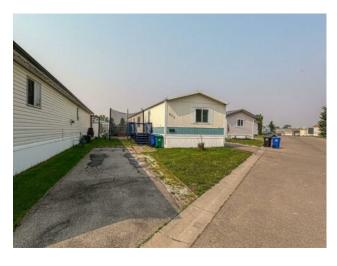

## 802, 1101 84 Street NE Calgary, Alberta

MLS # A2229194

\$139,900

| Division: | Abbeydale                 |        |                   |
|-----------|---------------------------|--------|-------------------|
| Type:     | Mobile/Manufactured House |        |                   |
| Style:    | Mobile Home-Single Wide   |        |                   |
| Size:     | 1,198 sq.ft.              | Age:   | 1998 (27 yrs old) |
| Beds:     | 3                         | Baths: | 2                 |
| Garage:   | Parking Pad               |        |                   |
| Lot Size: | -                         |        |                   |
| Lot Feat: | -                         |        |                   |

Features: -

Inclusions: n/a

3 bedroom/2 bathroom home - nearly 1200 sq.ft...built in 1998...located in sought after Chateau Estates. This spacious home is perfect for a family or someone that is looking to downsize and simplify life. Great condition! Very solid! It comes with two decks and a patio. Extremely low pad fees(\$630/month)! You have go to come here to view this NOW! Won't last long!