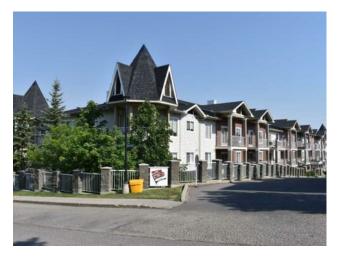

## 8308, 70 Panamount Drive NW Calgary, Alberta

MLS # A2229524

\$235,000

| Division: | Panorama Hills                     |        |                   |  |  |
|-----------|------------------------------------|--------|-------------------|--|--|
| Туре:     | Residential/Low Rise (2-4 stories) |        |                   |  |  |
| Style:    | Apartment-Single Level Unit        |        |                   |  |  |
| Size:     | 582 sq.ft.                         | Age:   | 2006 (19 yrs old) |  |  |
| Beds:     | 1                                  | Baths: | 1                 |  |  |
| Garage:   | Underground                        |        |                   |  |  |
| Lot Size: | -                                  |        |                   |  |  |
| Lot Feat: | -                                  |        |                   |  |  |
|           |                                    |        |                   |  |  |

Features: No Animal Home, No Smoking Home, Open Floorplan

Inclusions: N/A

Exceptionally well maintained top floor condo. Move-in-ready condition! The large entrance connects you to the kitchen with plenty of space in your maple cabinets and appliances that have been cleaned. The huge living room allows for loads of sunlight due to the east facing patio doors leading to your deck with BBQ gas line. The master bedroom is a great size with a huge walk in closet that connects with the 4 piece bathroom. Also included is an underground, titled parking stall and big storage locker. Excellent lodation for this apartment. Close to buses stops, supermarket, schools, restaurants, banks, Stonley Trail ring road, etc,,,