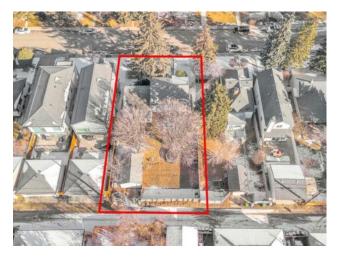

Inclusions: N/A

Developers & Investors! A rare opportunity to secure a massive 62.5' x 125' lot in the highly sought-after inner-city community of Tuxedo Park. Currently zoned R-C2, with potential for increased density pending the city's proposed blanket re-zoning. This expansive lot offers endless redevelopment possibilities and features a desirable south-facing backyard. Clean title and (non-compliant) RPR available. While there is no access to the house, you are welcome to walk the property. Oversized lots like this are a rare find—don't miss this exceptional investment opportunity!