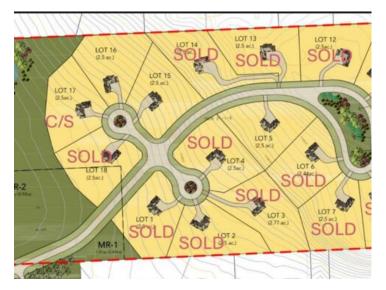

## Lot 16, 16216, 100 Hamilton Heights Mews Rural Foothills County, Alberta

Discover the perfect spot for your dream home in the exclusive new community of Hamilton Heights. This exceptional 2.5-acre lot showcases breathtaking west-facing mountain views, just 5 minutes from Calgary's edge. Fully fenced and gated for privacy, this premier lot offers the ideal foundation for your custom estate home. Natural gas and electricity are available at the property line. The gently sloping terrain accommodates diverse architectural styles, allowing you complete creative freedom. With paved streets, natural municipal reserves, and a water well on each property, you're perfectly positioned to begin planning the house of your dreams - you can bring any builder you'd like to this project. Take advantage of this limited opportunity in one of the area's most prestigious new communities. Enjoy the serenity of foothills living while maintaining a convenient 5-minute drive to Calgary. Contact me for architectural guidelines, available lots, and pricing. Price includes GST. Please note pictures are from Lot 1, not lot 16.