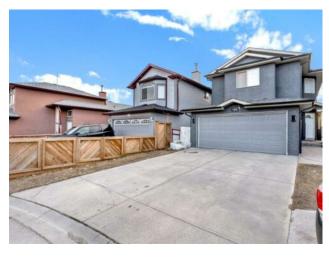

## 185 Tarawood Place NE Calgary, Alberta

\$699,000

| Division: | Taradale                       |        |                   |  |  |
|-----------|--------------------------------|--------|-------------------|--|--|
| Type:     | Residential/House              |        |                   |  |  |
| Style:    | 2 Storey                       |        |                   |  |  |
| Size:     | 1,783 sq.ft.                   | Age:   | 2003 (22 yrs old) |  |  |
| Beds:     | 4                              | Baths: | 3 full / 1 half   |  |  |
| Garage:   | Double Garage Attached         |        |                   |  |  |
| Lot Size: | 0.07 Acre                      |        |                   |  |  |
| Lot Feat: | Back Lane, Back Yard, City Lot |        |                   |  |  |

Inclusions: N/A

N/A

Welcome to this spacious walkout 2-storey Double front garage attached with fully finished basement family home in the heart of Taradale, offering 1783.46 SqFt above grade. House comes with stucco, newly built deck, new paint, furnace and hot water tank and upgraded laundry machines. When you enter from the main door you will be welcomed by the foyer, main floor den, living area and kitchen with stainless steel appliances. Don't stop here, step outside to your newly built deck and backyard for BBQ parties and family gatherings. Upstairs you will have a huge bonus room, 3 bedrooms, including a master bedroom with a walk-in closet & 5pc ensuite. The basement (illegal suite) has a private side entry, full kitchen, rec room, bedroom, and 4pc bath. Outside, enjoy a fully fenced backyard, front attached double garage, driveway, and rear paved lane. Located steps from Taradale School, Our Lady of Fatima School, parks & paths. Book your private showing today!